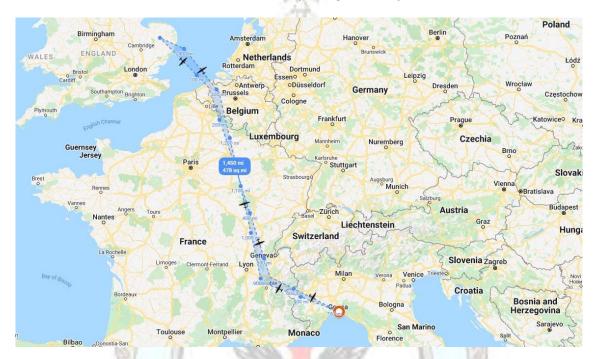

## TTN Online Campaign Mission 8 1943 – Genoa, Italy 1/2 Sept. 1943 Overall Stats

### **Bremen, Germany Navigation Map**



# Synopsis

| A/C Assigned | On Target | Off Target | A/C Lost | Other (Note 1) | Bomb % | Casualties              | Enemy A/C Credited |
|--------------|-----------|------------|----------|----------------|--------|-------------------------|--------------------|
| 24           | 7         | 2          | 4        | 11             | 20%    | 11 KIA – 5 WIA – 17 POW | 10                 |

### TTN Online Campaign Mission 8 1943 – Genoa, Italy 1/2 Sept. 1943 Overall Stats

#### **Squadron Stats**

|                     | 102 Squadron               | 103Squadron