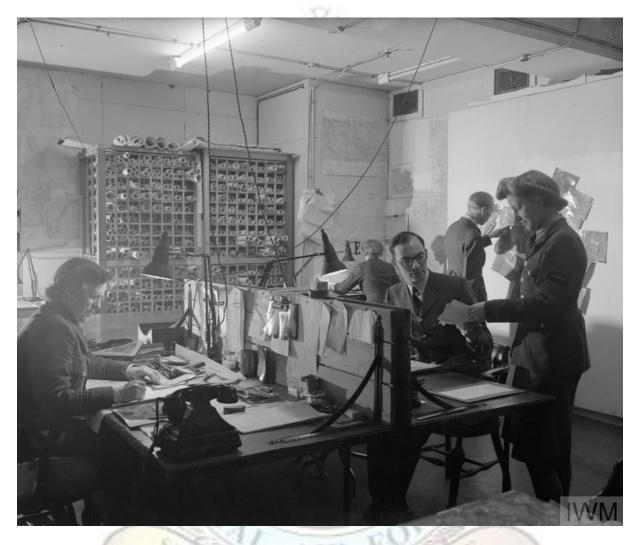

## TTN Online Campaign Mission 8 1943 – Genoa, Italy 1/2 Sept. 1943 Overall Stats

RAF and WAAF intelligence officers and their staff at work in the Map Section in the Operations Block at Headquarters, Bomber Command, near High Wycombe, Buckinghamshire. Photo: IWM.